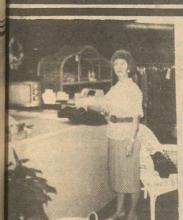

### Wal-Mart Celebrates 10 Years In Iuka

Wal-Mart celebrated its 10th anniversary in luka this week. Employees (shown above) celebrated with a "Happy 10th Anniversary Cake" which they shared with customers. Wal-Mart opened its door in luka on August 21,

this time to recognize and congratulate our 10 year associates. We would like to extend our appreciation for their continued loyalty and service. These 10 year associates include: Robbie Archer, Mary Ray, Anita Mitchell, Becky Thacker, Mary Dick, Noble Hogeland, and Becky Waddell. Wal-Mart would also like to extend our appreciation to our customers for their support for the last 10 years and hope to continue to serve you, our guest, for the next ten years in the best possible manner. Through our remodeling we hope to bring you a store we all can be proud of. These special thanks are from John Pickle, store manager and all Wal-Mart #274 associates.