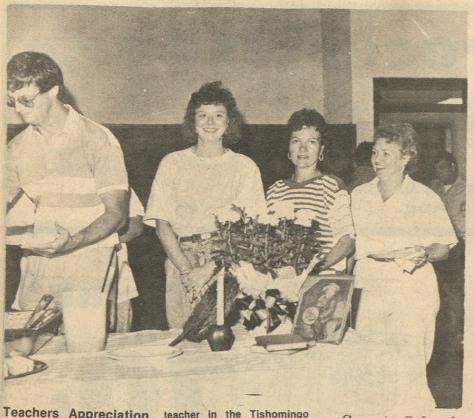

### Wal-Mart Celebrates 10 Years In Iuka

Wal-Mart celebrated its 10th anniversary in luka this week. Employees (shown above) celebrated with a "Happy 10th Anniversary Cake" which they shared with customers. Wal-Mart opened its door in luka on August 21,

this time to recognize and congratulate our 10 year associates. We would like to extend our appreciation for their continued loyalty and service. These 10 year associates include: Robbie Archer, Mary Ray, Anita Mitchell, Becky Thacker, Mary Dick, Noble Hogeland, and Becky Waddell. Wal-Mart would also like to extend our appreciation to our customers for their support for the last 10 years and hope to continue to serve you, our guest, for the next ten years in the best possible manner. Through our remodeling we hope to bring you a store we all can be proud of. These special thanks are from John Pickle, store manager and all Wal-Mart #274 associates.