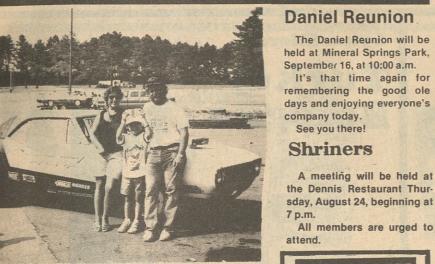

class did not have a composite sing. Many were taken made or if the picture has rs ago as they were been lost, you or your class

framed for approximately took photos home for safe \$120.00. If anyone knows the whereabouts of these missing photos please contact the luka High School. Missing years include: 1939; 1940; 1941; 1944; 1945; 1946; 1947; 1948; 1949; 1950; 1951; 1953; 1956; 1957; 1958; 1959; 1960; 1962; 1963; 1966; 1969; 1970; 1971; 1972; 1973; 1974.

The Daniel Reunion will be

It's that time again for

A meeting will be held at the Dennis Restaurant Thur-

All members are urged to

PHOTO CENTER

Now You Have A Choice!

DOUBLE JUMBO 4x6
PRINTS PRINTS

15 EXP. DISC. . \$3.49

24 EXP. ROLL . \$4.99

36 EXP. ROLL . \$7.59

**CURTIS DRUGS** 

Iuka - 423-3676

See you there! Shriners



binson Wins Big. al drag racer, Johnny nson, recently took the light at Huntsville, ima Dragstrip for a 000.00 prize. Pictured with 1967 Camaro is Johnny and Pat with their son Bryan holding up the prize money. The Robinson's are the owners of Fisherman's One Stop and Robinson Fish

Revival At

ardis Baptist Church will d revival services Sunday, just 27 through Thursday, st 31. Services will begin

Market on Coleman Park p.m. Monday thru Thursday. Bro. Coye Marbutt, pastor of the Friendship Baptist Church in Red Bay, AL, will be

the visiting evangelist. Bro. John Stockton and the congregation extends a warm welcome to everyone.

Check Us Out For All Your Great Looking Fall Clothes For School! Final Markdown Summer Items Off he Rack

2 Blocks E. **Mineral Springs Park** Old Hwy. 72 East