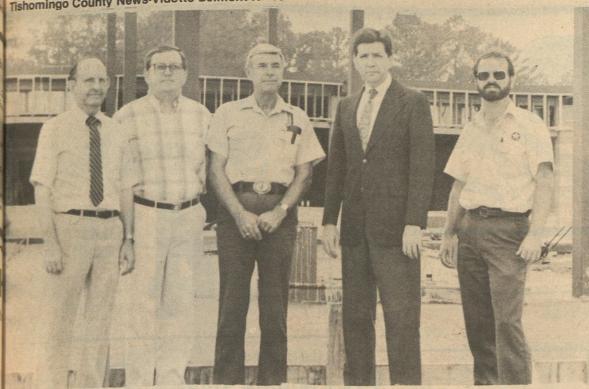

### Wal-Mart Celebrates 10 Years In Iuka

Wal-Mart celebrated its 10th anniversary in luka this week. Employees (shown above) celebrated with a "Happy 10th Anniversary Cake" which they shared with customers. Wal-Mart opened its door in luka on August 21,

this time to recognize and congratulate our 10 year associates. We would like to extend our appreciation for their continued loyalty and service. These 10 year associates include: Robbie Archer, Mary Ray, Anita Mitchell, Becky Thacker, Mary Dick, Noble Hogeland, and Becky Waddell. Wal-Mart would also like to extend our appreciation to our customers for their support for the last 10 years and hope to continue to serve you, our guest, for the next ten years in the best possible manner. Through our remodeling we hope to bring you a store we all can be proud of. These special thanks are from John Pickle, store manager and all Wal-Mart #274 associates.