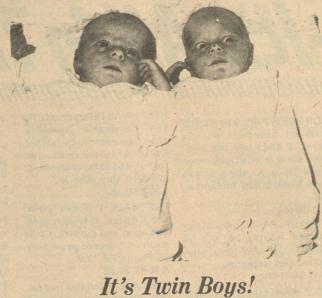

graduate of ng marriage of their Burnsville High School. She has also completed two years nes to Mr. Bo Martin, son at Northeast Mississippi Mr. and Mrs. Charles Mar- Community College. She plans to continue her education at the University of North Alabama, where she Barnes of luka, MS and will be majoring in Elementary Education. Debra is currently employed at the Chuckwagon Cafe in luka,

Bo is a 1988 graduate of

and Mrs. Charles Bar- late Bernie Martin of luka, luka High School. He has also completed one year at Northeast Mississippi Community College. Bo is currently employed at Hoover Stone, Inc.

The couple will exchange wedding vows on Saturday, September 2, 1989, at 6:00 p.m. at Mount Evergreen Methodist Church, in luka,

The couple would like to invite all friends and relatives



Mike and Sharon Wallace of Olive Branch, MS are pleased to announce the arrival of twin boys Michael Dustin, 6lbs. - 20 in. long and Billy Justin 6 lbs. 11 oz. - 20 1/2 inches long on August 9, 1989 at 2:36 and 2:37 a.m. at the Baptist East Memorial Hospital in Memphis.

Proud grandparents are Billy and Virginia Wallace of luka and Doyle and Hazel Young of Byhalia. Greatgrandparents are Mr. and Mrs. L.B. Brown of Fulton and the late V.V. Dulaney and Mrs. Minnie Wallace and the late E.L. Wallace of Fulton, Mrs. Katheryn Ivy Young of West Plains, MO and the late Carl Van Young and Mrs. Pauline Parette of Morrilton, ARK and the late Robert Guy Parette.

They were welcomed by their cousin little Amanda Gail Cutshall.

The Tishomingo High School class of 1969 had a reunion at the Pickwick Inn