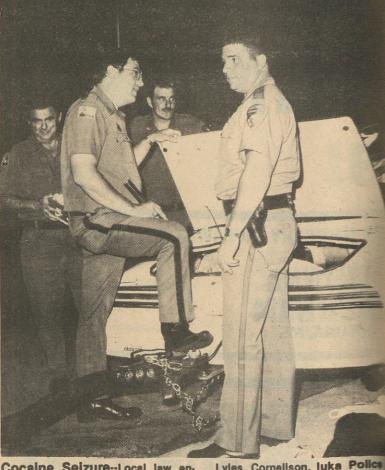

(601)423-7016.

Cocaine Seizure-Local law enforcement officers complete a search of a vehicle seized Friday evening with an amount of cocaine inside. Two men were arrested and placed in the Tishomingo County Jail. Christopher Regehr and Donald Baringer, both of Hutchinson, Kansas, were arrested and charged with possession of cocaine, said luka Police officer Rick Cornelison. Cornelison stopped the 1979 Pontiac travelling eastbound on Hwy. 72 for an improper license plate. Officers discovered the cocaine in the car and drug paraphenalia in a trailer pulled behind the car. The car was seized, along with a motorcycle, television, stereo, VCR, and other items. The arrest was made about 6 p.m. Friday. Cornelison said the men were travelling to Birmingham, AL. Pictured above are State Trooper Allen

Lyles, Cornelison, luka Police Amos Bates, and Officer J Nunley. Assisting in the seizur an agent from the state Nan Task Force.