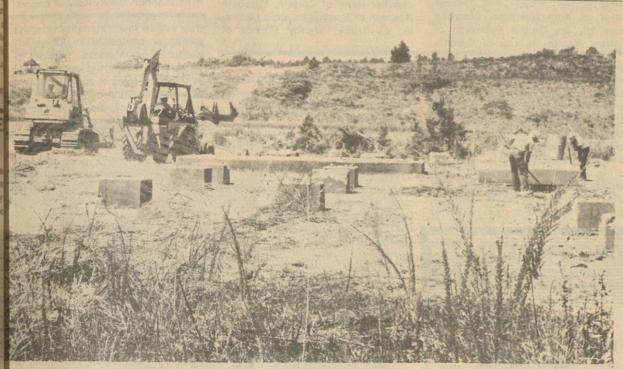

# Dirt Work Begins At County Residents To Rocket Motor Plant

Dirtwork at Yellow Creek officially began this week, at the site of NASA's advanced solid rocket motor plant. Above, a grader from Tenn./Tom. Maintenance and Construction of Fulton prepares an area for contractors to station construction equipment and vehicles. Additional contracts for construction work are expected to be awarded soon.