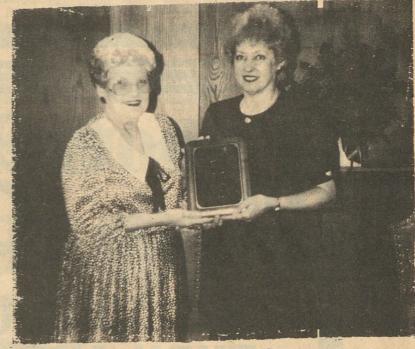

Mrs. Eva Mae Hobbs (left) was recently honored for 30 years service with the Tishomingo County Department of Human Services (formerly

Welfare Department). Mrs. Margaret June Riley (R), County Director, presented Mrs. Hobbs with a beautiful plaque at a reception given in her honor by her co-workers.