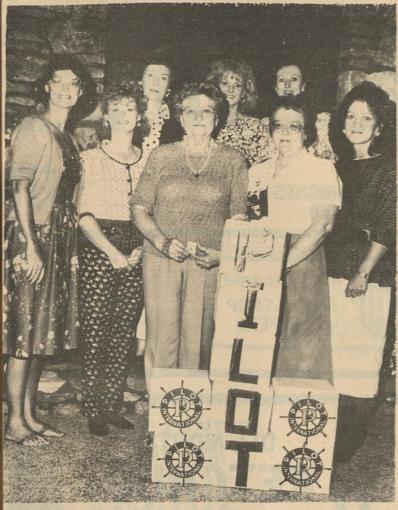

# Jon Riley Produce Farm

In The Oldham Community Fields Open From Daylight Till Dark 6 Days A Week

Must Bring Correct Change and Your Own Sacks - No Checks

Pilots Install Officers-The luka ilot Club held installation for its new late of officers Monday evening. loanne Phifer Horton (front left) led he installation ceremony for the lub. Joanne, a native of luka, was ecently elected a director of Pilot Inernational, and has served as goveror of the Alabama District of Pilot Inernational. Officers for 1990-91 are

(in front) Dianne Ables, vicepresident; Olivia Jones, presidentelect; Rilla Wiley, president; and Debbie Bowling, corresponding secretary. In back are Bette Nelson. recording secretary; Johnye Bonds, treasurer; and Lady Stone Bruce, director (past president). Not pictured are Donna Solomon and Becky Dob-