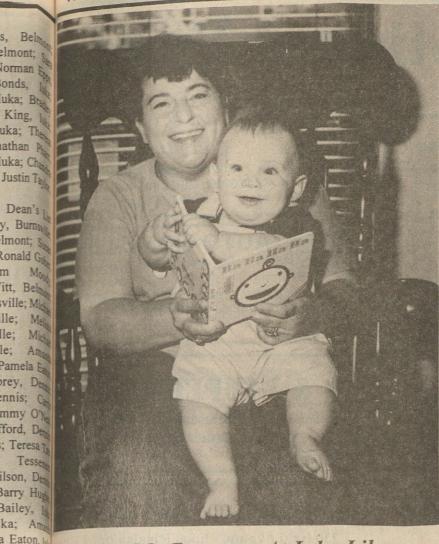

## Read-to-Me Program At Iuka Library

Grandmother Debbie Hudson knows the importance of reading to her randson Jacob Bobjak, son of John and Stephanie Bobjak of Iuka. She Christon realizes that it is never too early to start reading to your children or gandchildren. Even babies can begin to turn the pages of a cloth or ardboard book while sitting in the warm comfort of a lap. Infants, toddlers, a preschoolers can become successful readers by being read to. Experts wree that the most important thing a parent can do is read to their children