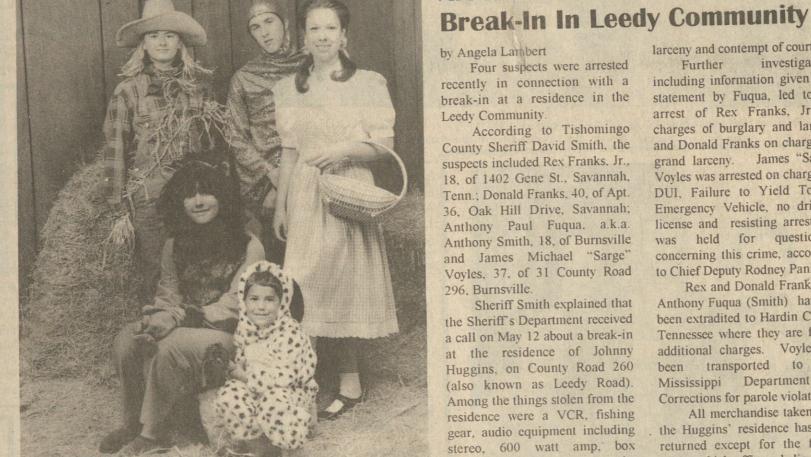

**Arrest Four In Connection With** 

Four suspects were arrested

According to Tishomingo

Sheriff Smith explained that

Among the things stolen from the

residence were a VCR, fishing

gear, audio equipment including stereo, 600 watt amp, box

speakers, etc. Also taken was the

description of a man and a vehicle

seen leaving the residence which

led them to Anthony Fuqua

and has been charged with petit

The officers received a

This suspect was arrested

Love, Bryant II Gina &

The Oz Cast-Among those who will be featured in Thursday's and Sunday's local production of "The Wizard of Oz" are Toto (played by Braxton Phelps and Jackson Haines), Lion (played by Casey Phillips), Scarecrow (played by Mary Aday), Tin Man (played by Matthew Willis) Photography by Charles

# and Dorothy (played by Faith Moore).

#### **Local Production Of "The Wizard Of Oz" Planned For Tonight And Sunday**

**Retirement Reception For** 

**Margaret Hendrix** 

Margaret Hendrix, Tishomingo County Extension Secretary.

Margaret will be retiring the end of June after 30 years of service to

the people of Tishomingo County. The reception will be held in the

Conference Room of the Courthouse in Iuka on Tuesday evening,

The public is cordially invited to a reception honoring Mrs.

We're off to see the Wizard! The Tishomingo County 4-H Act I Drama Club is proud to present their local production of the popular musical play "The Wizard of Oz."

Performances will be Thursday, June 1, at 7 p.m. and Sunday, June 4, at 2 p.m. at the Tishomingo County High School Auditorium.

Cast members are selling advance tickets to the show. Tickets also may be purchased at the door. Admission will be adults (11 and over) \$3, Children (3 to 11) \$2 and Children (under age 3) FREE.