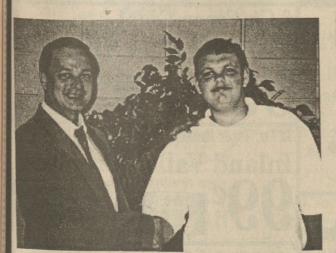

#### Jason Crum Signs Baseball Scholarship With NEMCC

Tishomingo County High School 2000 graduate Jason Crum is shown here signing a baseball scholarship with Northeast Mississippi Community College.

Jason was a three year letterman with the TCHS Braves baseball team. While playing for the Braves this season, he pitched and was the designated hitter. He finished the year with a 21-10 record. Jason was 7-2 on the mound and hit .372 as a hitter. He was voted as Most Improved Player this year by his teammates.

"Jason had a very good year for us," TCHS Baseball Coach Jerry Long said. "I believe he can

go to Northeast and do a very good job."

Jason is the son of Phillip and Reba Crum. Pictured here, along with Jason (sitting), are TCHS Coach Coke Magee, Phillip Crum, Reba Crum and Coach Jerry Long.