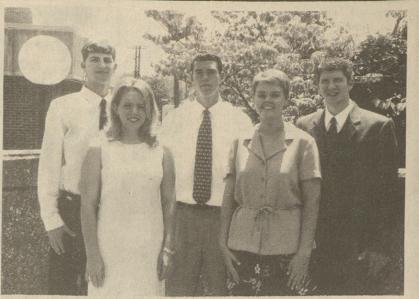

Love, Bryant II Gina &

The Oz Cast-Among those who will be featured in Thursday's and Sunday's local production of "The Wizard of Oz" are Toto (played by Braxton Phelps and Jackson Haines), Lion (played by Casey Phillips), Scarecrow (played by Mary Aday), Tin Man (played by Matthew Willis) Photography by Charles

# and Dorothy (played by Faith Moore).