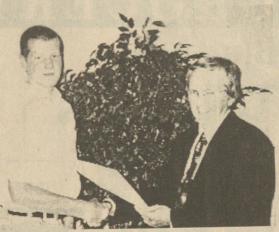

#### Kirk Awarded NEMCC Alumni Scholarship

Haley Kirk of Iuka has been awarded an Alumni Association Scholarship at Northeast Mississippi Community College for the 2000 fall semester. A freshman from each of the five counties in the Northeast district and one from Lee County is annually awarded a tuition scholarship for the fall semester by the NEMCC Alumnity assistion.

The daughter of William and Kay Kirk, Haley is a 2000 graduate of Tishomingo County High School. At Tish County she was a member of the Future Business Leaders of America, Fellowship of Christian Athletes, Anchor Club, annual staff, and Foreign Language Club. Haley was a student council representative, a Diamond Girl, and a member of the homecoming court for three years. She was also a member of the Tennis team. named to Who's Who Among American High School Students, Haley was named to the school's honor roll all four years of high school. She plans to enroll in Northeast's associate degree nursing program.