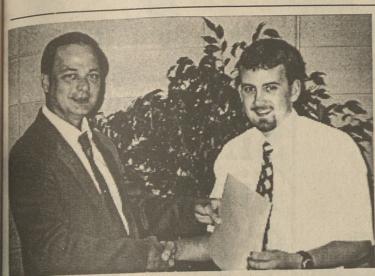

#### Jason Crum Signs Baseball Scholarship With NEMCC

Tishomingo County High School 2000 graduate Jason Crum is shown here signing a baseball scholarship with Northeast Mississippi Community College.

Jason was a three year letterman with the TCHS Braves baseball team. While playing for the Braves this season, he pitched and was the designated hitter. He finished the year with a 21-10 record. Jason was 7-2 on the mound and hit .372 as a hitter. He was voted as Most Improved Player this year by his teammates.

"Jason had a very good year for us," TCHS Baseball Coach Jerry Long said. "I believe he can

go to Northeast and do a very good job."

Jason is the son of Phillip and Reba Crum. Pictured here, along with Jason (sitting), are TCHS Coach Coke Magee, Phillip Crum, Reba Crum and Coach Jerry Long.