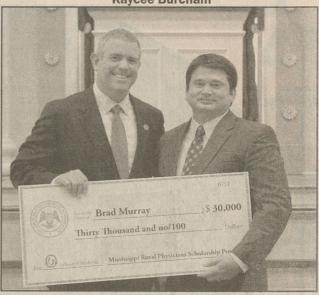

## **Burcham and Murray Receive Rural Physician Scholarships**

JACKSON, Miss Kaycee Burcham and Brad Murray, a both graduates of the University of North Alabama were recently awarded the Mississippi Rural Physicians Scholarship valued at \$30,000 per year for their medical training at the University of Mississippi School of Medicine in Jackson during the annual scholarship ceremony held at the Old Capitol Museum. Murray, a native of Burnsville, is the son of Elmer and Beverly Murray of Burnsvile. He and his wife, Amanda, have three children, Devin, Jaycee, and Addison all of Burnsville. Burcham, a native of Iuka, is married to Blake Burcham, and is the daughter of Terry and Renee Bullard of Iuka.

**Kaycee Burcham** 

**Brad Murray** 

health-care needs of Mississippians in rural areas. Housed at the University of Mississippi Medical Center in Jackson, and collaborating with its schools of medicine and dentistry and the College of Osteopathic Medicine at William Carey University in Hattiesburg, the programs