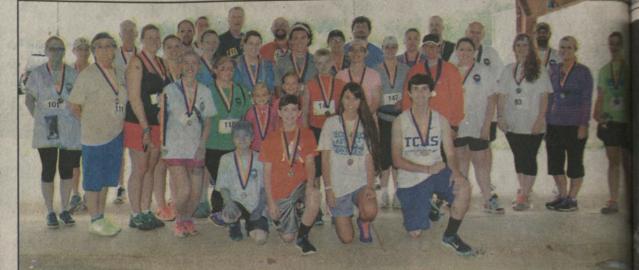

# **8th Annual Woodall Dash Gets Colorful**

photo P. McRae

Dozens of runners turned out last Saturday for the 8th Annual Woodall Dash, around the foot of Mississippi's highest point, Woodall Mountain, and through the Woodall Mountain Estates subdivision. See page 2 for results, and more pics on page 7.

Harrelson and his wife Hope have two children, Gage and Mary Cille. His dad and mom, Jerry and Lana, also live in Booneville and are avid supporters of Northeast.

**Woodall Dash Winners** Overall Winner Logan Locke with 22:06. Overall female Anna Roach with 26:10 0-14 Females: 1st Mary Shows; Anglin 2nd Emma McRae; 3rd Ruthie Shows