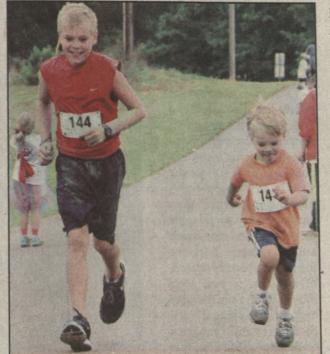

# **8th Annual Woodall Dash Gets Colorful**

photo P. McRae

Dozens of runners turned out last Saturday for the 8th Annual Woodall Dash, around the foot of Mississippi's highest point, Woodall Mountain, and through the Woodall Mountain Estates subdivision. See page 2 for results, and more pics on page 7.

Harrelson and his wife Hope have two children, Gage and Mary Cille. His dad and mom, Jerry and Lana, also live in Booneville and are avid supporters of Northeast.

**Woodall Dash Winners** Overall Winner Logan Locke with 22:06. Overall female Anna Roach with 26:10 0-14 Females: 1st Mary Shows; Anglin 2nd Emma McRae; 3rd Ruthie Shows

0-14 Males: 1st John Shows; 2nd Harrison Anglin; 3rd Ethan Stripling

15-19 Females: 1st Anna Roach; 2nd Annsley McRae; 3rd Kalynn Crane

15-19 Males: 1st Logan Locke; 2nd Connor McRae; 3rd Brady

20-24 Females: 1st Mary McRae 20-24 Males: 1st Mycah Parrish 25-29 Female: 1st Amber Hendrix; 2nd Jade Jones; 3rd Anna

Sparks 30-34 Female: 1st Stephany Grimes; 2nd Georgia Patterson; 3rd Jessica March, 3rd Denise

2nd Ken James

35-39 Female: 1st Beth White; 2nd April Willis; 3rd Susan Frith 35-39 Male: 1st Phillip Chesnutt; 2nd Eric Brose; 3rd Brad Murray 40-44 Female: 1st Tori Shows;

2nd Debbie Ezell; 3rd Dana Wheeler 45-49 Female: 1st Kathy Patrick; 2nd Beverly Russo 50-54 Female: 1st Donna Hill;

2nd Cheryl Hutcheson 50-54 Male: 1st Benny Mur **2nd Jesse Spangler** 55-59 Female: 1st Debble Walker; 2nd Karen McCor **Becky Anglin** 55-59 Male: 1st Kirby McRa 60-64 Female: 1st Vonnie ers: 2nd Terrie Whitehurst 60-64 Male: 1st Rich Vanne

May 21,1

70 + Male: Harvey Penderg

Banks

# 30-24 Male: 1st Wesley Weeks;