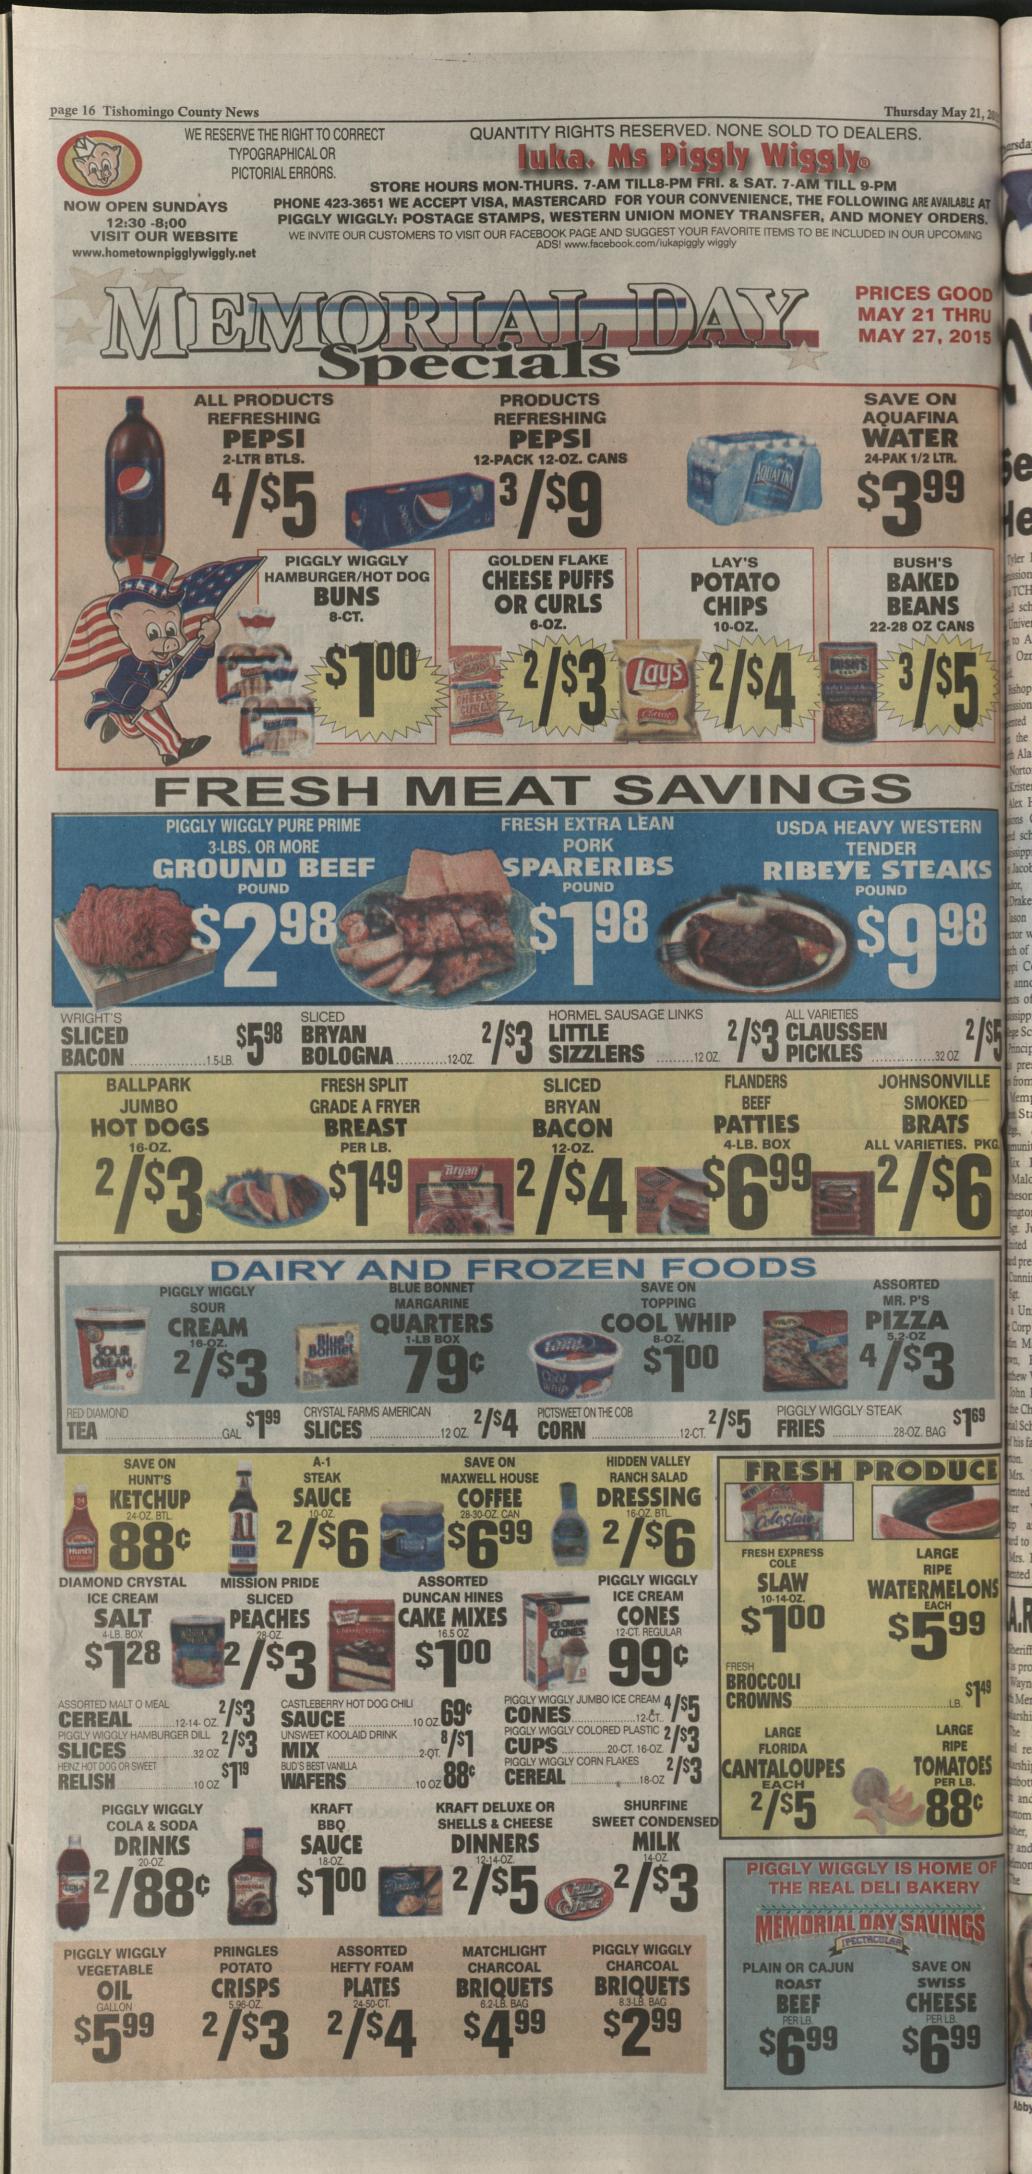

We Accept Mastercard, Visa and EBT Food Stamps

Highway 365 South • Burnsville, MS OPEN 7 DAYS A WEEK Sun.-Thurs. 8:15 am to 8:30 pm Friday & Saturday 8:15 am to 9:00 pm

PRICES GOOD WEDNESDAY, MAY 20 THRU TUESDAY, MAY 26, 2015.

# Your Hometown Store Bringing You Low Prices On Multiple Items 52 Weeks A Year. Fresh Whole 2 Pc, One Pkg.

Previously Frozen St. Louis Style Pork Ribs or Pork Loin Baby Back Ribs

h

5-Lb. Bag Louisiana Whole Boiled Crawfish..

Previously Frozen, Tray Pack Chicken Sa Drumsticks

All Natural Sanderson Farms Whole Fryers All Except Beef & Cheese Oscar Mayer 14-16 Oz. Hot Dogs

\$099

14-16 Oz., All Kinds Oscar Mayer Slice Meat Bologna

1%

**To Your Church** 

**Boston Butt** 

**Pork Roast** 

b

Sliced Bacon.....

Jamestown

1-Lb. Pkg.