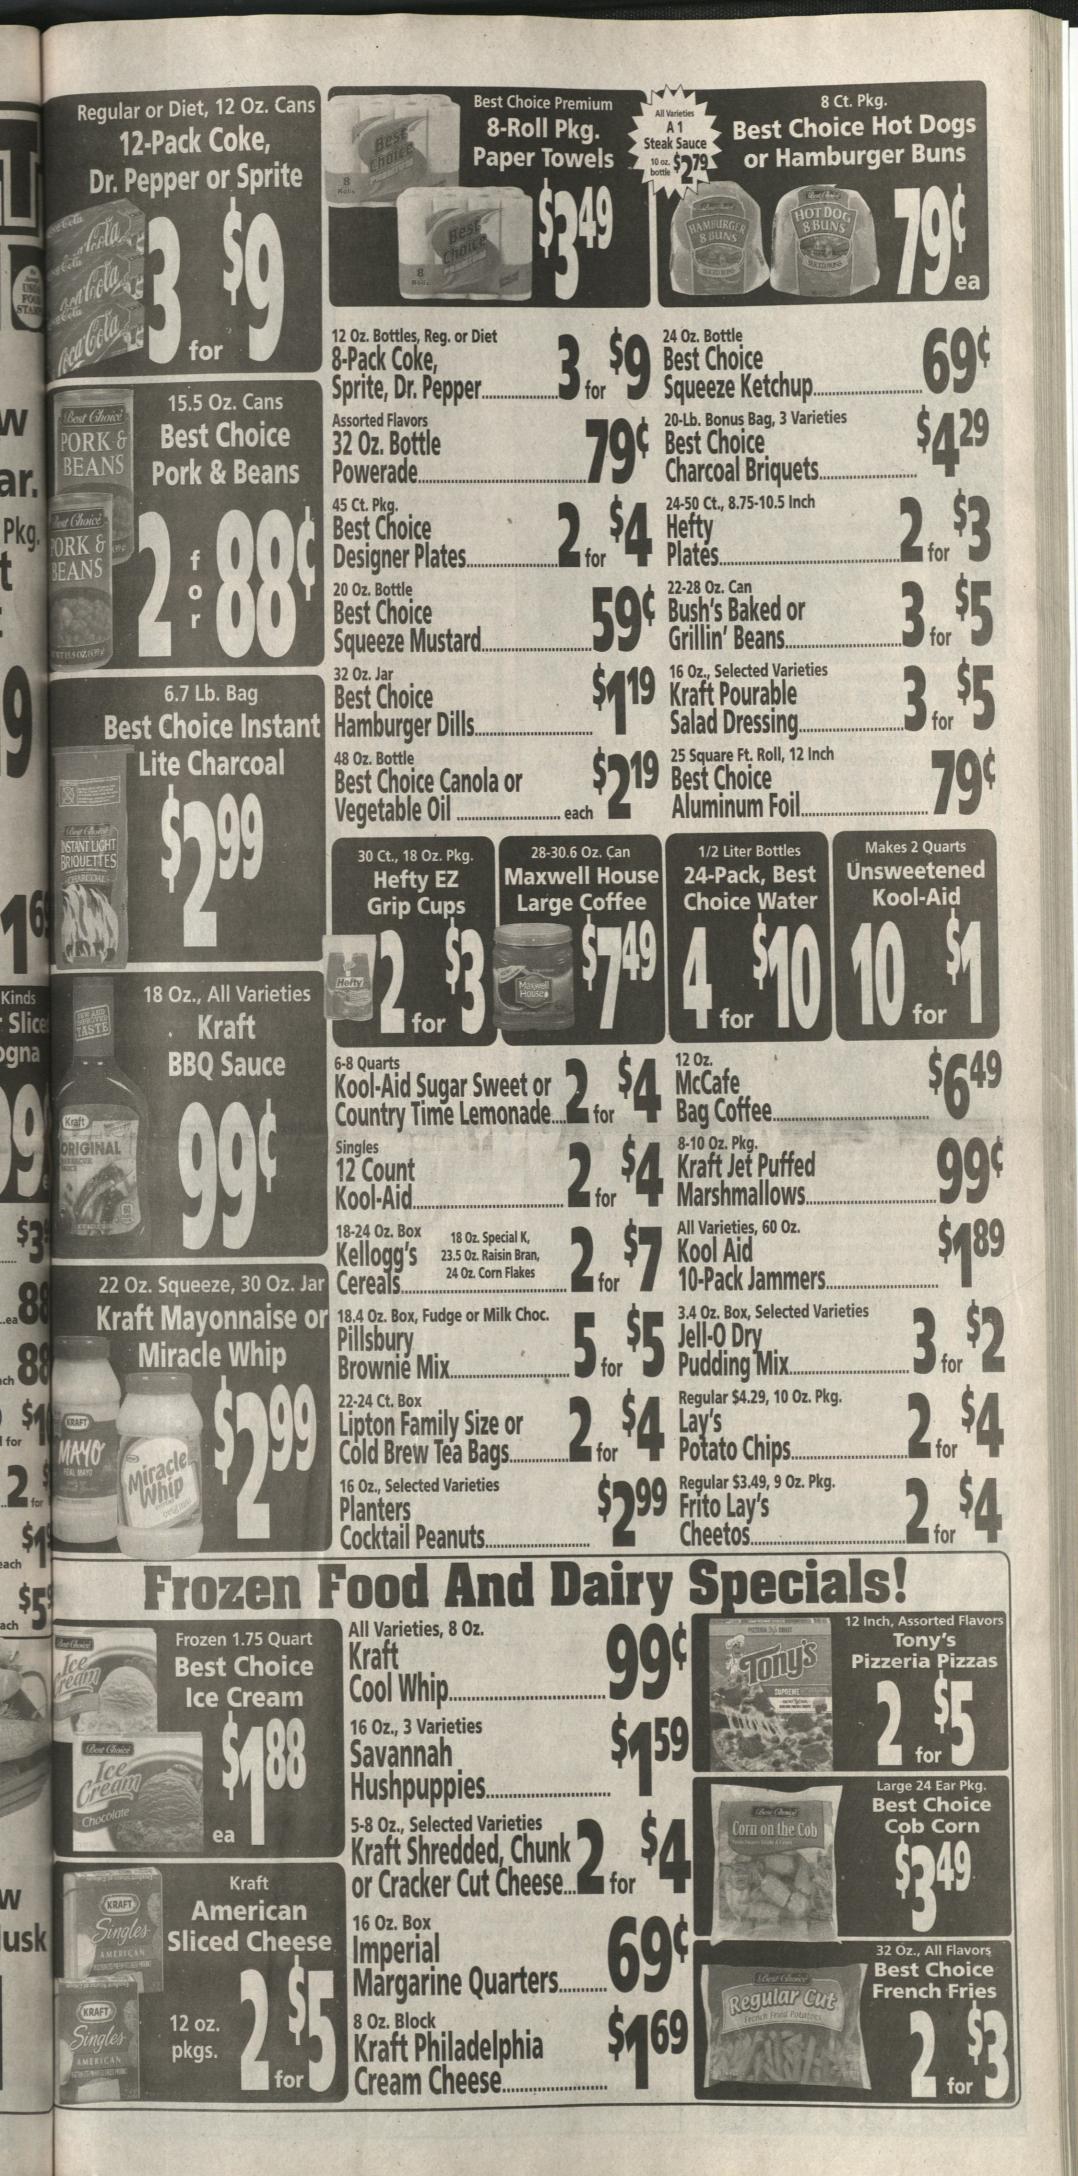

We Accept Mastercard, Visa and EBT Food Stamps

Highway 365 South • Burnsville, MS OPEN 7 DAYS A WEEK Sun.-Thurs. 8:15 am to 8:30 pm Friday & Saturday 8:15 am to 9:00 pm

PRICES GOOD WEDNESDAY, MAY 20 THRU TUESDAY, MAY 26, 2015.

SUPERIN

# Your Hometown Store Bringing You Low Prices On Multiple Items 52 Weeks A Year. Fresh Whole 2 Pc, One Pkg.

Previously Frozen St. Louis Style Pork Ribs or Pork Loin Baby Back Ribs

h

5-Lb. Bag Louisiana Whole Boiled Crawfish..

Previously Frozen, Tray Pack Chicken Sa Drumsticks

All Natural Sanderson Farms Whole Fryers All Except Beef & Cheese Oscar Mayer 14-16 Oz. Hot Dogs

\$099

14-16 Oz., All Kinds Oscar Mayer Slice Meat Bologna

1%

**To Your Church** 

**Boston Butt** 

**Pork Roast** 

b

Sliced Bacon.....

Jamestown

1-Lb. Pkg.