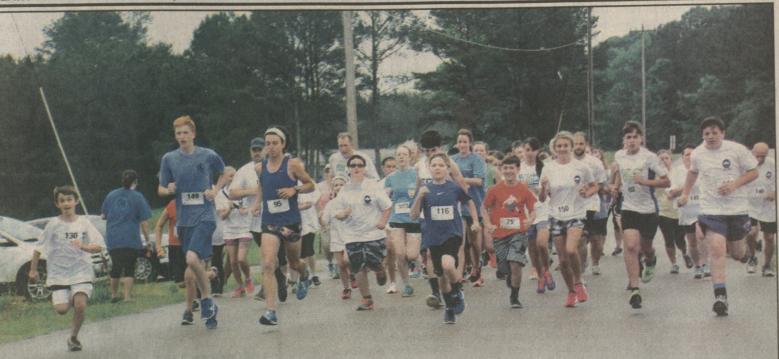

# **8th Annual Woodall Dash Gets Colorful**

photo P. McRae

Dozens of runners turned out last Saturday for the 8th Annual Woodall Dash, around the foot of Mississippi's highest point, Woodall Mountain, and through the Woodall Mountain Estates subdivision. See page 2 for results, and more pics on page 7.

Harrelson and his wife Hope have two children, Gage and Mary Cille. His dad and mom, Jerry and Lana, also live in Booneville and are avid supporters of Northeast.

**Woodall Dash Winners** Overall Winner Logan Locke with 22:06. Overall female Anna Roach with 26:10 0-14 Females: 1st Mary Shows; Anglin 2nd Emma McRae; 3rd Ruthie Shows

0-14 Males: 1st John Shows; 2nd Harrison Anglin; 3rd Ethan Stripling

15-19 Females: 1st Anna Roach; 2nd Annsley McRae; 3rd Kalynn Crane

15-19 Males: 1st Logan Locke; 2nd Connor McRae; 3rd Brady

20-24 Females: 1st Mary McRae 20-24 Males: 1st Mycah Parrish 25-29 Female: 1st Amber Hendrix; 2nd Jade Jones; 3rd Anna

Sparks 30-34 Female: 1st Stephany Grimes; 2nd Georgia Patterson; 3rd Jessica March, 3rd Denise

2nd Ken James

35-39 Female: 1st Beth White; 2nd April Willis; 3rd Susan Frith 35-39 Male: 1st Phillip Chesnutt; 2nd Eric Brose; 3rd Brad Murray 40-44 Female: 1st Tori Shows;

2nd Debbie Ezell; 3rd Dana Wheeler 45-49 Female: 1st Kathy Patrick; 2nd Beverly Russo 50-54 Female: 1st Donna Hill;

2nd Cheryl Hutcheson 50-54 Male: 1st Benny Mur **2nd Jesse Spangler** 55-59 Female: 1st Debble Walker; 2nd Karen McCor **Becky Anglin** 55-59 Male: 1st Kirby McRa 60-64 Female: 1st Vonnie ers: 2nd Terrie Whitehurst 60-64 Male: 1st Rich Vanne

May 21,1

70 + Male: Harvey Penderg

Banks

# 30-24 Male: 1st Wesley Weeks;