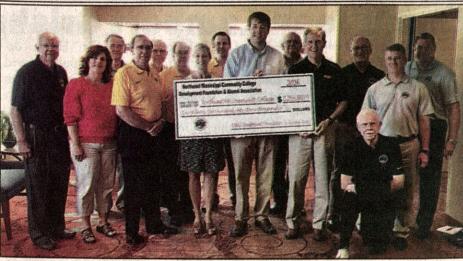

# Fastenal Ribbon Cutting in Belmont

Local officials recently gathered for a ribbon cutting for Fastenal. General Manager Matthew Henry reported that "Fastenal is a Fortune 1000 company that has been ranked in the top 100 most companies innovative in the USA. We provide manufacturers and others

with the fasteners, tools, and supplies they need to manufacture products, build structures, protect personnel, and maintain facilities and equipment. Dane Ezzell and I pledge to impress you with our service. Our territory covers Belmont, Golden, Red Bay, Vina, and Tishomgeneral public and offer a full retail inventory."

Mayor Buddy Wiltshire said "we thank Fastenal for setting up business in Belmont. Fastenal recognizes that Belmont is a growing community with strong businesses and industries. We encourage

ingo. We are open to the others to consider Belmont as a good place to start or expand a business."

District 5 Supervisor Greg Collier stated "Tishomingo County has one of the best economic development track records in the south. There has never been a better time

to start, expand, or locate a business or industry in Tishomingo County."

Senator J. P. Wilemon reported that "Tishomingo County continues to make steady economic progress that is the envy of our neighbors. We believe the future of Tishomingo

County is bright" Fastenal is local 107 North Main in Belmont and in Monday thru Friday

9 AM to 5 PM. The phone is 662-454-0092 phone 662-279-2713 company web site

From left to right, Greg Collier, President, Tishomingo County Board of Supervisors; Shae'a Murphy, Tishomingo County Development Foundation; Dane Ezzell, Sales Associate, Fastenal; Mayor Buddy Wiltshire; Matthew Henry, General Manager, Fastenal; Brandon Pharr, Belmont Board of Aldermen; Senator J. P. Wilemon; Mike Montgomery, Chairman, Tishomingo County Development Foundation; and Jeff Holt, District 4 Supervisor. Belmont, Mississippi, August 11,