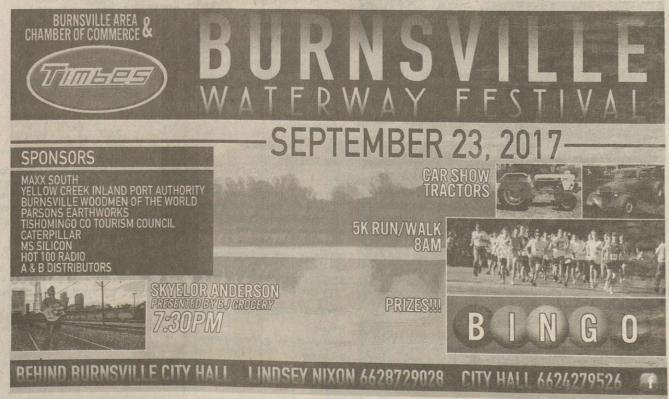

# Waterway Festival and **Concert Saturday**

THURSDAY, SEPTEMBER 21, 2017 NO. 9

way Festival will be held on September 23rd starting at 10 a.m. on the grounds of City Hall in Burnsville. The annual 5K run will be starting at 8 a.m. that day with registration for the race beginning at 6:45 a.m.

This is sure to be a fun filled day with something for the whole family; there will be vendors set up and crafts for sale. The festival will also have bounces and other attractions for the kids; plus back this year is a festival favorite, the bingo games which are held throughout the day in the fire department building. Another exciting tradition is the tractor show and car show that will be a major part of the day's events.

The Burnsville Water- There will also be live entertainment set up on stage.

5

As the festival winds down plan to come back out at 7:30 p.m. for a concert featuring Nashville recording artist, Skyelor Anderson; he was a top 8 finalist on the T.V. show "X Factor" and this promises to be an exciting performance. There will also be a give-away at the end of the concert for two people to win \$100 bills; you must be present to win.

Come out and bring your lawn chairs this Saturday to enjoy the Waterway Festival; for more information on any of these activities contact Burnsville City Hall at 662-427-9526 or Lindsey Nixon at 662-872-9028.