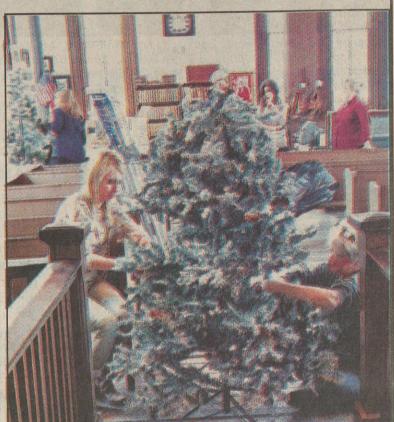

Brittany Park and Sandra Barnes decorate a tree in the old courtroom for the upcoming Tinsel and Trees Festival at the Museum in luka.