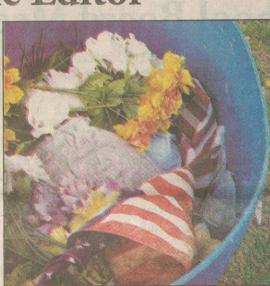

## Letter to the Editor

I went to the Iuka Cemetery Saturday (10th) to put flowers on my mother and daddy's graves. When I got done, I went and put the old flowers in the blue garbage can up near the highway. When I put the old flowers in, I saw an American Flag in the garbage and was very upset that someone would throw an American flag in the garbage. My daddy was seriously wounded in World War II and was very blessed to have lived.

I didn't remove the flag but it bothered me all night that I didn't. I decided I would go and get it out after church. When I went to retrieve the flag there had been anoth-

er one put in the garbage. My question is do people not know how to retire a flag? The proper way is to burn the flag, give it to the Boy Scouts, National Guard, or American Legion. Also, there is a bin in front of the American Post #15 (old National Guard) where you can dispose of an old, worn flag. This was an Eagle Scout Project of Bryant Lambert. Please don't disgrace the American Flag by throwing it away. It is also not showing respect to the Veterans or the ones that