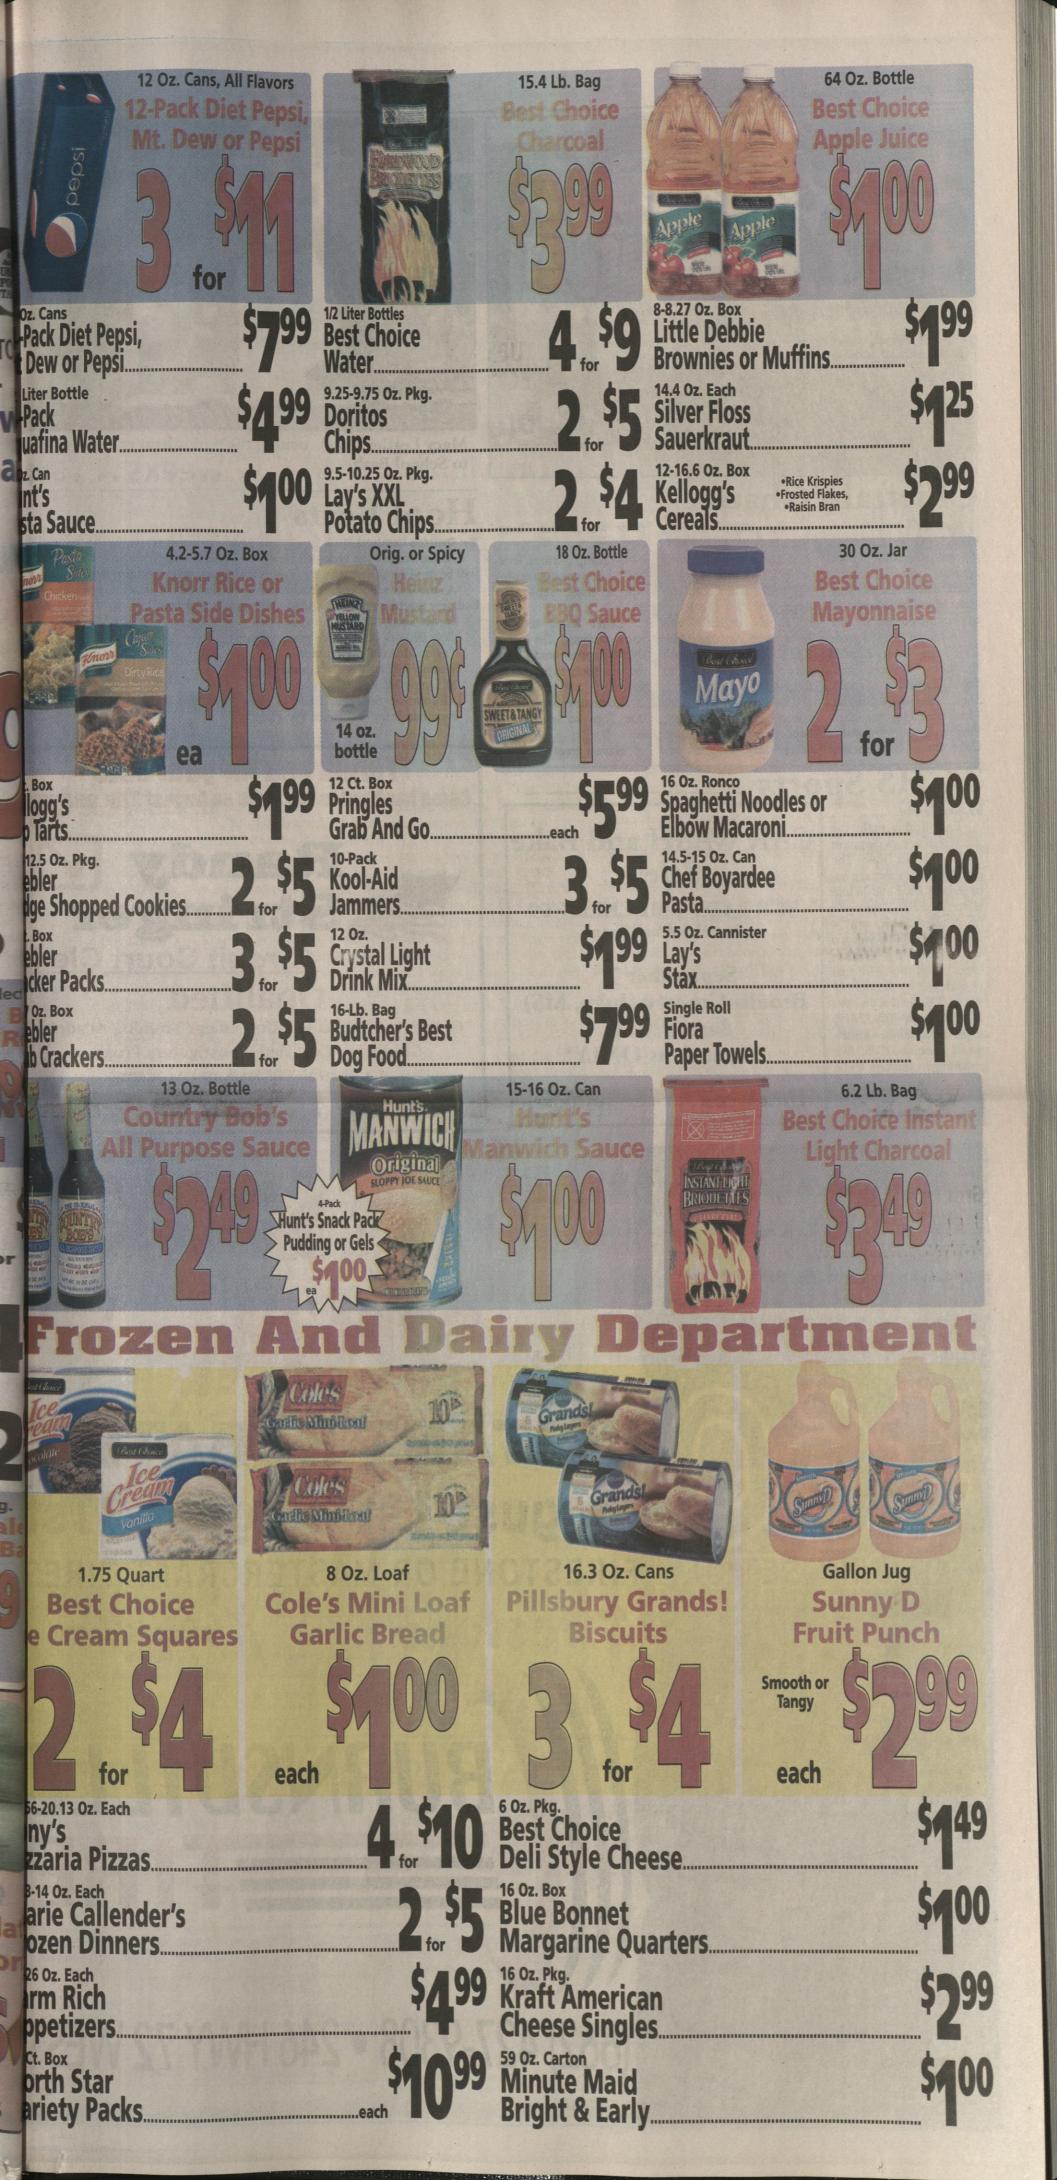

\*\*SCH 3-DIGIT 355 0591499 R004 Tray-24 GUNNELS BOOK BINDERY 662 MCALLISTER RD ALBERTVILLE, AL 35950-1044 ւրեննությունընեններուցիունըներություն

NE HUNDRED AND THIRTY-SIX YEARS

THURSDAY, AUGUST 22, 2019 NO. 6