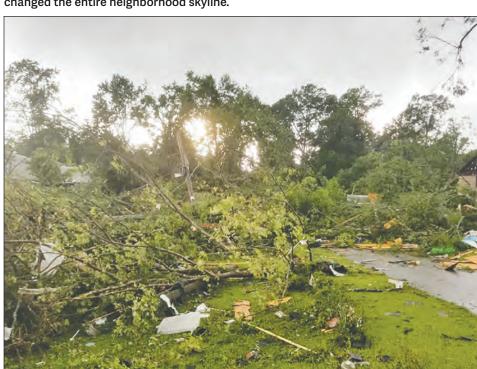

Be sure to look online (www.tishco.news) at the e-editions from last year for more coverage and slideshows of images from that time.

The storm blew a huge hole in the back of Nick Phillips's law office, above left, littering the alley with hundreds of old bricks, above. Below, devastation to vegetation and trees changed the entire neighborhood skyline.

Uprooted trees lifted this entire section of concrete driveway.