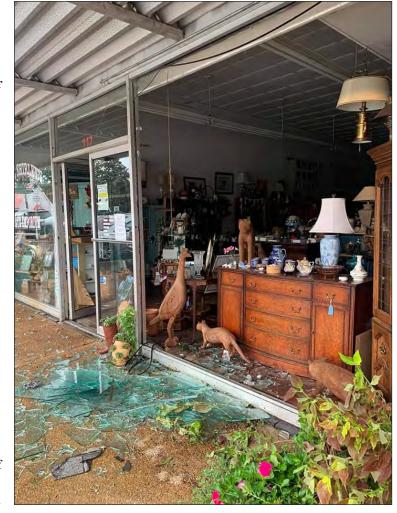

Tornado damage - Decades-old trees snapped by tornado winds in historic Oak Grove Cemetery. Below, the shop window at Uncle Shirley's Antiques was just some of the damage to downtown luka buildings.

From the Sycamore Road area, the tornado moved southeast toward the neighborhoods surrounding Oak Grove Cemetery, doing massive damage to trees, power lines and homes near North Pearl Street before damaging roofs and breaking out windows and walls in historic downtown buildings.