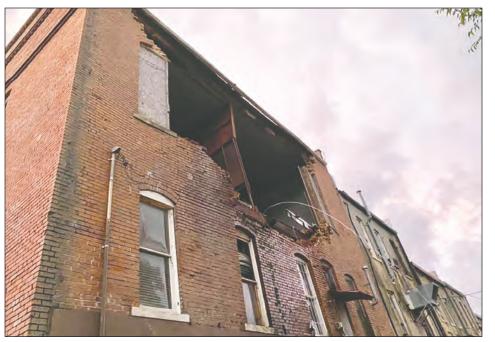

Tornado damage - Decades-old trees snapped by tornado winds in historic Oak Grove Cemetery. Below, the shop window at Uncle Shirley's Antiques was just some of the damage to downtown luka buildings.

From the Sycamore Road area, the tornado moved southeast toward the neighborhoods surrounding Oak Grove Cemetery, doing massive damage to trees, power lines and homes near North Pearl Street before damaging roofs and breaking out windows and walls in historic downtown buildings.

Historic Oak Grove Cemetery, resting place of city founders and a Mississippi governor, and its old cedars was decimated. The cedars snapped like toothpicks, or simply uprooted. Many of the ancient monuments toppled from their plinths. Nearby, on Ash Street, many homes still have tarps a year after the

Be sure to look online (www.tishco.news) at the e-editions from last year for more coverage and slideshows of images from that time.

The storm blew a huge hole in the back of Nick Phillips's law office, above left, littering the alley with hundreds of old bricks, above. Below, devastation to vegetation and trees changed the entire neighborhood skyline.