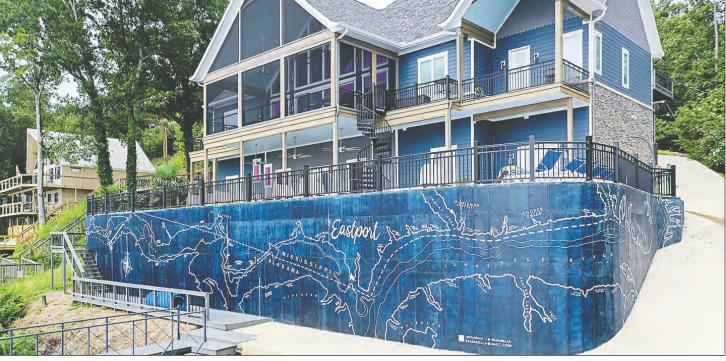

# Perspectives

Putting Eastport on the map - Brian Casabella's genius-level mural of Pickwick Lake on a retaining wall at Eastport.

As his mural began at Eastport, I had several Memphians ask me if I knew what was going on. Not definitively, but I knew it was something Brian was designing. While the wall is structural in nature, Brian had seen murals in several areas he visited and knew this was an opportunity to create a landmark in Eastport while instilling a since of pride for the place he grew up. As he began to design the map to fit the wall's 130 foot long x 13 feet tall shape, he realized accuracy was important. He explained that when you look at the map, it is positioned in context to the viewer.

In order to design and paint with accuracy, Brian measured seams in the concrete, which were vertical and horizontal to act like a grid. This gave him the ability to transfer his design on paper to the wall. He was able to paint most of the map in one week along with several weekends of hand lettering each and every cove to finish off the design. As the cherry on top, reflective paint is on the Eastport area so that it creates interactivity on the design and also spotlights the main area of the map.