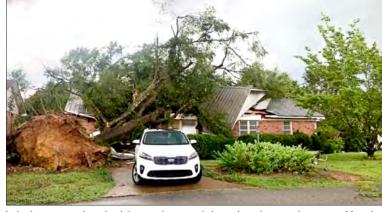

# Historic devastation; amazing recovery

by Pamela McRae

A year after the tornado that directly hit Oak Grove Cemetery, Downtown Iuka, and neighborhoods north of downtown, reminders of the destruction still remain visible in many areas. Although a majority of the cleanup has occurred, there are still areas yet to be fully cleared or restored.

It was a calm Saturday evening August 21st 2021, when two tornados formed and caused historic destruction in Iuka.

In hindsight, it was surely not as bad as it could have been - both tornados were classified low on the power scale, and no people were seriously hurt - but it was the first time in Iuka's century and a half of existence that a tornado caused widespread destruction.