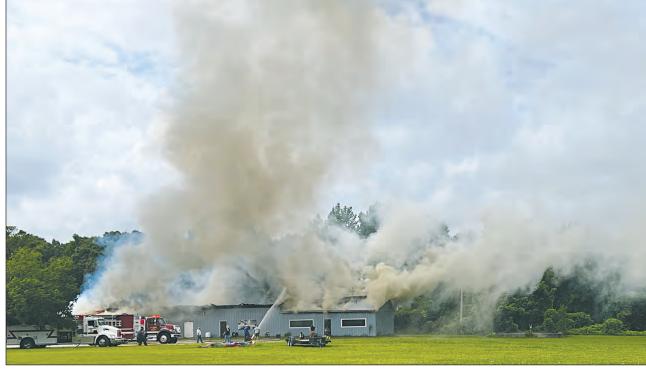

# Fire at former Trax facility Wednesday morning

A fire broke out at an industrial facility on Paul Edmondson Drive Wednesday morning around 10 a.m. No one was hurt, though Elizabeth Barnes was inside at the time. She said, "It was normal one minute and filled with smoke the next minute.

Several fire crews were on the scene. Mario and Elizabeth Barnes occupy the facility now, according to reports. The