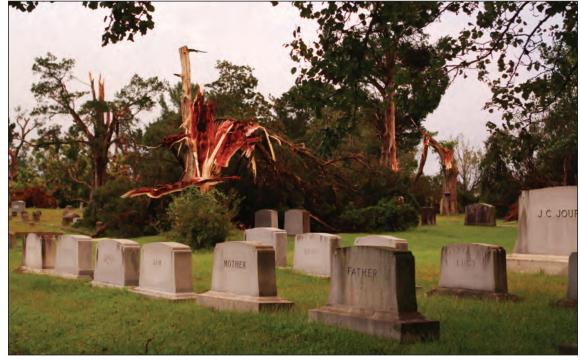

Tornado damage - Decades-old trees snapped by tornado winds in historic Oak Grove Cemetery. Below, the shop window at Uncle Shirley's Antiques was just some of the damage to downtown luka buildings.

From the Sycamore Road area, the tornado moved southeast toward the neighborhoods surrounding Oak Grove Cemetery, doing massive damage to trees, power lines and homes near North Pearl Street before damaging roofs and breaking out windows and walls in historic downtown buildings.

Historic Oak Grove Cemetery, resting place of city founders and a Mississippi governor, and its old cedars was decimated. The cedars snapped like toothpicks, or simply uprooted. Many of the ancient monuments toppled from their plinths. Nearby, on Ash Street, many homes still have tarps a year after the