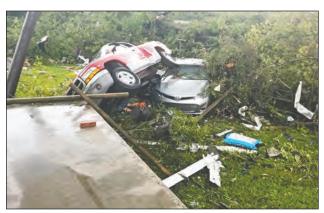

# Historic devastation; amazing recovery

by Pamela McRae

A year after the tornado that directly hit Oak Grove Cemetery, Downtown Iuka, and neighborhoods north of downtown, reminders of the destruction still remain visible in many areas. Although a majority of the cleanup has occurred, there are still areas yet to be fully cleared or restored.

It was a calm Saturday evening August 21st 2021, when two tornados formed and caused historic destruction in Iuka.

In hindsight, it was surely not as bad as it could have been - both tornados were classified low on the power scale, and no people were seriously hurt - but it was the first time in Iuka's century and a half of existence that a tornado caused widespread destruction.

storms that day, so the monetary value of the damage to more than 90 structures did not reach the necessary threshold (more than \$4 million) for an emergency declaration from the state or federal government, explained Berklite. The Mississippi **Emergency Management** Authority (MEMA) was instrumental in helping organize a recovery committee, and using their contacts to help find volunteers to help with